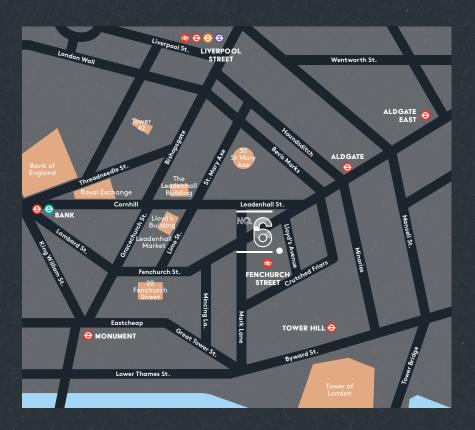

## LOCATION & CONNECTIVITY

No. 6 Lloyd's Avenue is perfectly positioned within a hub of great local amenities. The Tower of London, St Katharine Docks and Leadenhall Market offer occupiers a fantastic range of shops, bars and restaurants. A street food market is also hosted four days a week at Fenchurch Street station.

FENCHURCH STREET

01

mins walk

₹

TOWER HILL

03

mins walk

ALDGATE

mins walk

MONUMENT

07

mins walk

Walking distances from the building. Source TfL.

**6LLOYDSAVENUE.LONDON** 

Terms

Upon application.