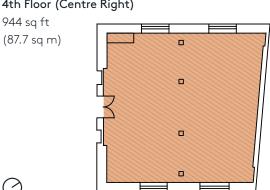

#### 4th Floor (Centre Right)

Plan not scale, for indicative purposes only.

### ACCOMMODATION

| Floor                      | sq ft       | sq m  |
|----------------------------|-------------|-------|
| 6th (Centre Right)         | 649         | 60.3  |
| 4th (Centre Right)         | 944         | 87.7  |
| 2nd (Rear)*                | 1,557       | 145.7 |
| 2nd (Front)                | Under Offer |       |
| Ground (Front Right)       | Under Offer |       |
| Lower Ground (Centre Left) | 747         | 69.4  |
| Total                      | 3,897       | 363.1 |